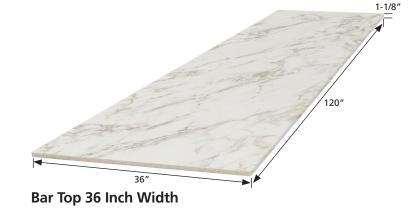

## **BAR TOP**

## **SPECIFICATIONS**

- Balanced panel construction makes Stretta a more versatile surface option
- Suitable for all residential, commercial, institutional, or light industrial applications
- Individual accessory kits are available, including matching endcap kits (with two self-adhesive laminate strips) and an installation kit (with biscuits, glue, and screws)
- Bulk endcap rolls available in both 25' and 150' lengths\*
- Bulk biscuits available in packs of 100
- Bulk glue available in packs of 25
  - \*Bulk endcap rolls do not have peel-and-stick adhesive