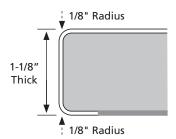

## SLEEK DESIGN

With a trending edge design and wrap-around profile, Stretta worktops are the ideal surface for a modern and clean appearance