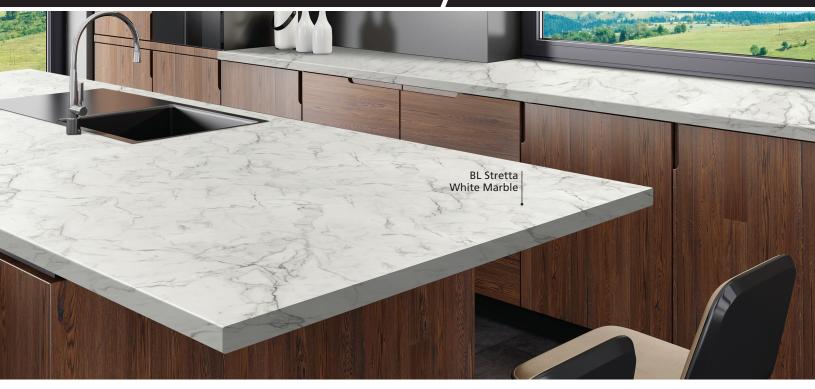

## **BAR TOP**

## SLEEK DESIGN

With a trending edge design and wrap-around profile, Stretta worktops are the ideal surface for a modern and clean appearance