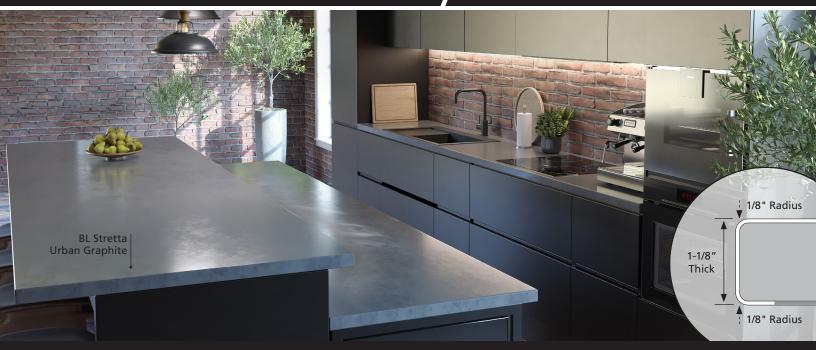

## **The Next Generation of Laminate Worktops**

.

Low maintenance

A new category of worktops featuring a sleek design and wrap-around profile that provides a modern and clean appearance to any space. Featuring four stunning on-trend patterns, Stretta worktops are the ultimate care-free and low-maintenance worktops designed for busy lifestyles. Stretta worktops have reinvented DIY worktop installation.

| Specifications:         | Size ( L x W x T )      |
|-------------------------|-------------------------|
| Straight                | 72" x 25-1/2" x 1-1/8"  |
|                         | 96" x 25-1/2" x 1-1/8"  |
|                         | 120" x 25-1/2" x 1-1/8" |
|                         | 72" x 25-1/2" x 1-1/8"  |
| Londoner Miters (A & B) | 120" x 25-1/2" x 1-1/8" |
| Bar Top                 | 120" x 36" x 1-1/8"     |